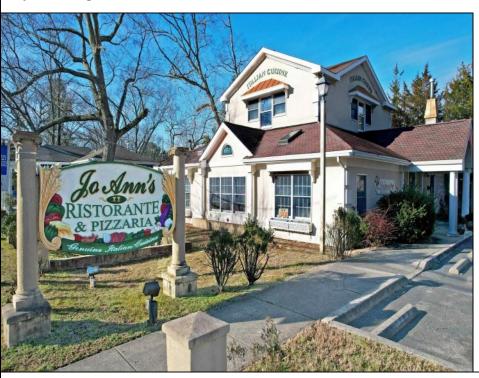

## **COMMENTS**

Building & Business for SALE! Amazing business opportunity! Family operated for over 25 years. Jo Ann\'s is legendary for their home made pastas and family style, true, Italian cooking. Old world recipes handed down through generations. Owners are now looking to retire, but remain open for daily business, catering & hosting banquets for special occasions (showers, birthdays, etc). The owners will assist with your smooth transition. The upstairs \"unit\" with separate rear entrance, has a full bath with shower, but its NOT a residence. Excellent \"monument\" signage, and ample on-site parking are provided for the site. CONSIDER THIS LOCATION FOR OTHER USES TOO -- IDEAL FOR PROFESSIONAL/MEDICAL OFFICE, RETAIL/GENERAL BUSINESS, PERSONAL SERVICES (SALON, SPA, STUDIO), FINANCIAL/BANKING. Route 50 location provides high car-counts/exposure, and convenience for customers due to its proximity to Rt 40, Rt 322, and the AC Expressway.

## PROPERTY DETAILS

| Exterior | OutsideFeatures | ParkingGarage     | Heating     |
|----------|-----------------|-------------------|-------------|
| Stucco   | Fence           | 11 or More Spaces | Forced Air  |
|          | Sign            | Off Street        | Gas-Natural |