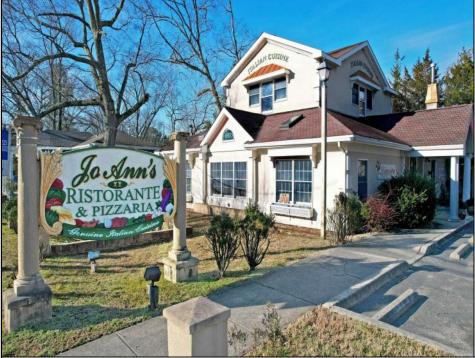

## COMMENTS

Building & Business for SALE! Amazing business opportunity! Family operated for over 25 years. Jo Ann\'s is legendary for their home made pastas and family style, true, Italian cooking. Old world recipes handed down through generations. Owners are now looking to retire, but remain open for daily business, catering & hosting banquets for special occasions (showers, birthdays, etc). The owners will assist with your smooth transition. The upstairs \"unit\" with separate rear entrance, has a full bath with shower, but its NOT a residence. Excellent \"monument\" signage, and ample on-site parking are provided for the site. CONSIDER THIS LOCATION FOR OTHER USES TOO -- IDEAL FOR PROFESSIONAL/MEDICAL OFFICE, RETAIL/GENERAL BUSINESS, PERSONAL SERVICES (SALON, SPA, STUDIO), FINANCIAL/BANKING. Route 50 location provides high car-counts/exposure, and convenience for customers due to its proximity to Rt 40, Rt 322, and the AC Expressway.