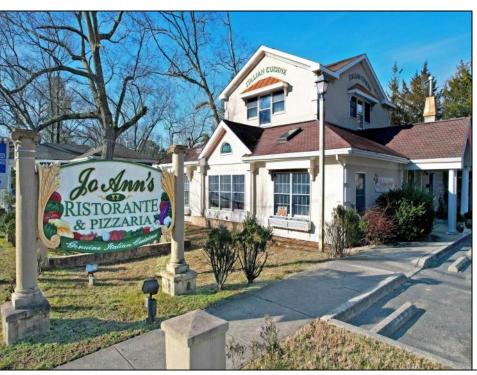

## **COMMENTS**

Building & Business for SALE! Amazing business opportunity! Family operated for over 25 years. Jo Ann\'s is legendary for their home made pastas and family style, true, Italian cooking. Old world recipes handed down through generations. Owners are now looking to retire, but remain open for daily business, catering & hosting banquets for special occasions (showers, birthdays, etc). The owners will assist with your smooth transition. The upstairs \"unit\" with separate rear entrance, has a full bath with shower, but its NOT a residence. Excellent \"monument\" signage, and ample on-site parking are provided for the site. CONSIDER THIS LOCATION FOR OTHER USES TOO -- IDEAL FOR PROFESSIONAL/MEDICAL OFFICE, RETAIL/GENERAL BUSINESS, PERSONAL SERVICES (SALON, SPA, STUDIO), FINANCIAL/BANKING. Route 50 location provides high car-counts/exposure, and convenience for customers due to its proximity to Rt 40, Rt 322, and the AC Expressway.