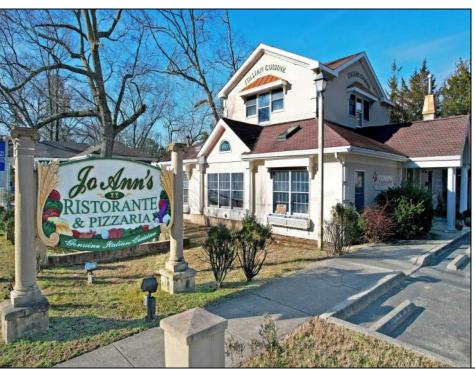

## **COMMENTS**

Building & Business for SALE! Amazing business opportunity! Family operated for over 25 years. Jo Ann\'s is legendary for their home made pastas and family style, true, Italian cooking. Old world recipes handed down through generations. Owners are now looking to retire, but remain open for daily business, catering & hosting banquets for special occasions (showers, birthdays, etc). The owners will assist with your smooth transition. The upstairs \"unit\" with separate rear entrance, has a full bath with shower, but its NOT a residence. Excellent \"monument\" signage, and ample on-site parking are provided for the site. CONSIDER THIS LOCATION FOR OTHER USES TOO -- IDEAL FOR PROFESSIONAL/MEDICAL OFFICE, RETAIL/GENERAL BUSINESS, PERSONAL SERVICES (SALON, SPA, STUDIO), FINANCIAL/BANKING. Route 50 location provides high car-counts/exposure, and convenience for customers due to its proximity to Rt 40, Rt 322, and the AC Expressway.

## PROPERTY DETAILS

| Exterior | OutsideFeatures | ParkingGarage     | Heating     |
|----------|-----------------|-------------------|-------------|
| Stucco   | Fence           | 11 or More Spaces | Forced Air  |
|          | Sign            | Off Street        | Gas-Natural |
|          |                 |                   |             |