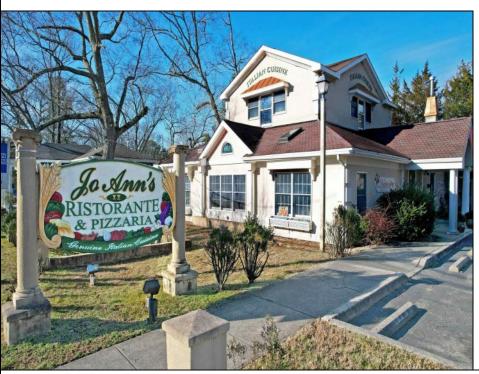

## **COMMENTS**

Building & Business for SALE! Amazing business opportunity! Family operated for over 25 years. Jo Ann\'s is legendary for their home made pastas and family style, true, Italian cooking. Old world recipes handed down through generations. Owners are now looking to retire, but remain open for daily business, catering & hosting banquets for special occasions (showers, birthdays, etc). The owners will assist with your smooth transition. The upstairs \"unit\" with separate rear entrance, has a full bath with shower, but its NOT a residence. Excellent \"monument\" signage, and ample on-site parking are provided for the site. CONSIDER THIS LOCATION FOR OTHER USES TOO -- IDEAL FOR PROFESSIONAL/MEDICAL OFFICE, RETAIL/GENERAL BUSINESS, PERSONAL SERVICES (SALON, SPA, STUDIO), FINANCIAL/BANKING. Route 50 location provides high car-counts/exposure, and convenience for customers due to its proximity to Rt 40, Rt 322, and the AC Expressway.