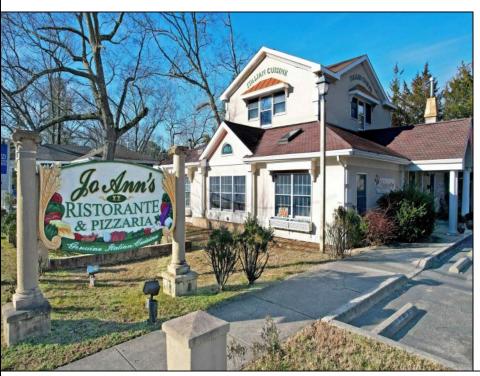

## **COMMENTS**

Building & Business for SALE! Amazing business opportunity! Family operated for over 25 years. Jo Ann\'s is legendary for their home made pastas and family style, true, Italian cooking. Old world recipes handed down through generations. Owners are now looking to retire, but remain open for daily business, catering & hosting banquets for special occasions (showers, birthdays, etc). The owners will assist with your smooth transition. The upstairs \"unit\" with separate rear entrance, has a full bath with shower, but its NOT a residence. Excellent \"monument\" signage, and ample on-site parking are provided for the site. CONSIDER THIS LOCATION FOR OTHER USES TOO -- IDEAL FOR PROFESSIONAL/MEDICAL OFFICE, RETAIL/GENERAL BUSINESS, PERSONAL SERVICES (SALON, SPA, STUDIO), FINANCIAL/BANKING. Route 50 location provides high car-counts/exposure, and convenience for customers due to its proximity to Rt 40, Rt 322, and the AC Expressway.

## PROPERTY DETAILS

| Exterior | OutsideFeatures | ParkingGarage     | Heating     |
|----------|-----------------|-------------------|-------------|
| Stucco   | Fence           | 11 or More Spaces | Forced Air  |
|          | Sign            | Off Street        | Gas-Natural |
|          |                 |                   |             |