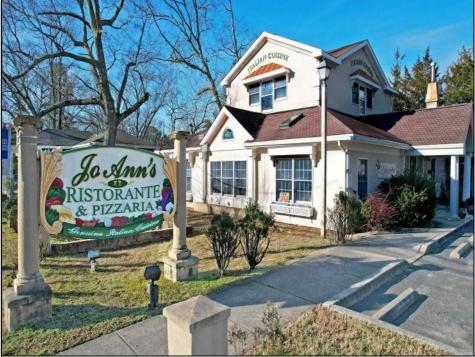

## COMMENTS

Building & Business for SALE! Amazing business opportunity! Family operated for over 25 years. Jo Ann\'s is legendary for their home made pastas and family style, true, Italian cooking. Old world recipes handed down through generations. Owners are now looking to retire, but remain open for daily business, catering & hosting banquets for special occasions (showers, birthdays, etc). The owners will assist with your smooth transition. The upstairs \"unit\" with separate rear entrance, has a full bath with shower, but its NOT a residence. Excellent \"monument\" signage, and ample on-site parking are provided for the site. CONSIDER THIS LOCATION FOR OTHER USES TOO -- IDEAL FOR PROFESSIONAL/MEDICAL OFFICE, RETAIL/GENERAL BUSINESS, PERSONAL SERVICES (SALON, SPA, STUDIO), FINANCIAL/BANKING. Route 50 location provides high car-counts/exposure, and convenience for customers due to its proximity to Rt 40, Rt 322, and the AC Expressway.