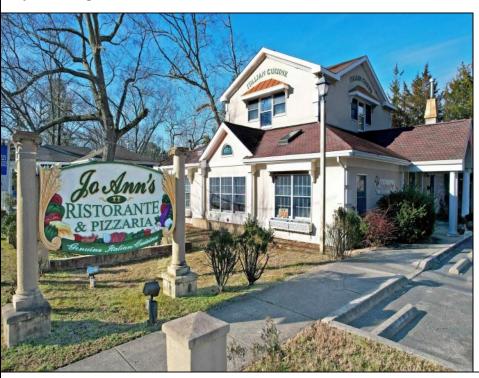

## **COMMENTS**

OWNER FINANCING WILL BE CONSIDERED FOR A QUALIFIED BUYER. Building & Business for SALE! Amazing business opportunity! Family operated for over 25 years. Jo Ann\s is legendary for their home made pastas and family style, true, Italian cooking. Old world recipes handed down through generations. Owners are now looking to retire, but remain open for daily business, catering & hosting banquets for special occasions (showers, birthdays, etc). The owners will assist with your smooth transition. The upstairs \"unit\" with separate rear entrance, has a full bath with shower, but its NOT a residence. Excellent \"monument\" signage, and ample on-site parking are provided for the site. CONSIDER THIS LOCATION FOR OTHER USES TOO -- IDEAL FOR PROFESSIONAL/MEDICAL OFFICE, RETAIL/GENERAL BUSINESS, PERSONAL SERVICES (SALON, SPA, STUDIO), FINANCIAL/BANKING. Route 50 location provides high car-counts/exposure, and convenience for customers due to its proximity to Rt 40, Rt 322, and the AC Expressway.

## **PROPERTY DETAILS**

| Exterior | OutsideFeatures | ParkingGarage     | Heating     |
|----------|-----------------|-------------------|-------------|
| Stucco   | Fence           | 11 or More Spaces | Forced Air  |
|          | Sign            | Off Street        | Gas-Natural |