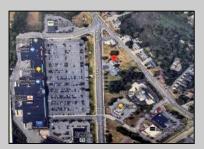

## **COMMENTS**

FOR SALE - Prime Development Parcel. Approx. 1.5+/- acres of land available for development. 2 street frontages: 435 feet of frontage on Bethel. 245+/- feet of frontage on Ocean Hts. Ave. Currently has 1 small 600+/- sf building on site. Excellent traffic count / pattern. Situated directly across from ShopRite, Starbucks, Applebee\'s . This \"island\" contains Wendy's, CVS, Advanced Auto. The \"island\" is bound by New Rd / Route 9 / Ocean Heights Ave. and Bethel Road. Zoning is GB