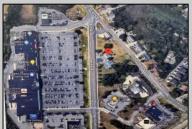

## **COMMENTS**

FOR SALE - Prime Development Parcel. Approx. 1.5+/- acres of land available for development. 2 street frontages: 435 feet of frontage on Bethel. 245+/- feet of frontage on Ocean Hts. Ave. Currently has 1 small 600+/- sf building on site. Excellent traffic count / pattern. Situated directly across from ShopRite, Starbucks, Applebee\'s . This \"island\" contains Wendy's, CVS, Advanced Auto. The \"island" is bound by New Rd / Route 9 / Ocean Heights Ave. and Bethel Road. Zoning is GB