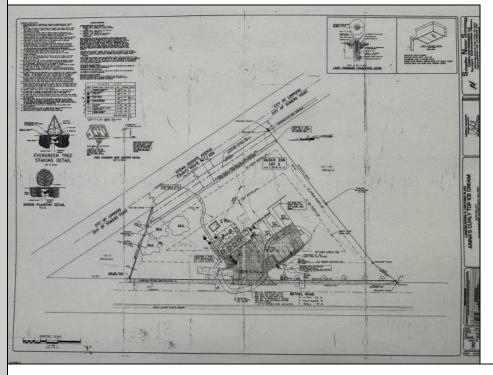

## **COMMENTS**

FOR SALE - Prime Development Parcel. Approx. 1.5+/- acres of land available for development. 2 street frontages: 435 feet of frontage on Bethel. 245+/- feet of frontage on Ocean Hts. Ave. Currently has 1 small 600+/- sf building on site. Excellent traffic count / pattern. Situated directly across from ShopRite, Starbucks, Applebee\'s . This \"island\" contains Wendy's, CVS, Advanced Auto. The \"island" is bound by New Rd / Route 9 / Ocean Heights Ave. and Bethel Road. Zoning is GB