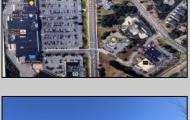

## **COMMENTS**

FOR SALE - Prime Development Parcel. Approx. 1.5+/- acres of land available for development. 2 street frontages: 435 feet of frontage on Bethel. 245+/- feet of frontage on Ocean Hts. Ave. Currently has 1 small 600+/- sf building on site. Excellent traffic count / pattern. Situated directly across from ShopRite, Starbucks, Applebee\'s . This \"island\" contains Wendy's, CVS, Advanced Auto. The \"island" is bound by New Rd / Route 9 / Ocean Heights Ave. and Bethel Road. Zoning is GB