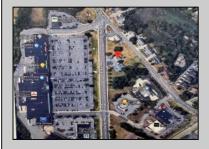

## COMMENTS

FOR SALE - Prime Development Parcel. Approx. 1.5+/- acres of land available for development. 2 street frontages: 435 feet of frontage on Bethel. 245+/- feet of frontage on Ocean Hts. Ave. Currently has 1 small 600+/- sf building on site. Excellent traffic count / pattern. Situated directly across from ShopRite, Starbucks, Applebee\'s . This \"island\" contains Wendy's, CVS, Advanced Auto. The \"island" is bound by New Rd / Route 9 / Ocean Heights Ave. and Bethel Road. Zoning is GB