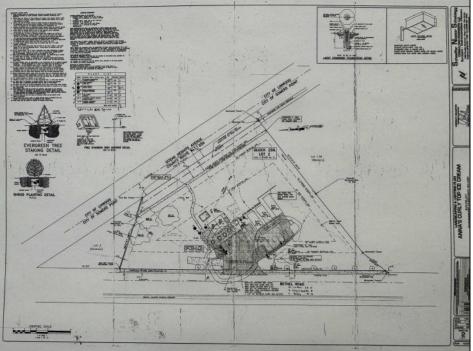

## **COMMENTS**

FOR SALE - Prime Development Parcel. Approx. 1.5+/- acres of land available for development. 2 street frontages: 435 feet of frontage on Bethel. 245+/- feet of frontage on Ocean Hts. Ave. Currently has 1 small 600+/- sf building on site. Excellent traffic count / pattern. Situated directly across from ShopRite, Starbucks, Applebee\'s . This \"island\" contains Wendy's, CVS, Advanced Auto. The \"island\" is bound by New Rd / Route 9 / Ocean Heights Ave. and Bethel Road. Zoning is GB