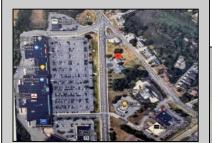

## **COMMENTS**

FOR SALE - Prime Development Parcel. Approx. 1.5+/- acres of land available for development. 2 street frontages: 435 feet of frontage on Bethel. 245+/- feet of frontage on Ocean Hts. Ave. Currently has 1 small 600+/- sf building on site. Excellent traffic count / pattern. Situated directly across from ShopRite, Starbucks, Applebee\'s . This \"island\" contains Wendy's, CVS, Advanced Auto. The \"island\" is bound by New Rd / Route 9 / Ocean Heights Ave. and Bethel Road. Zoning is GB