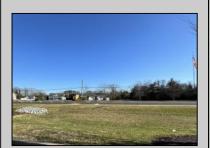

## **COMMENTS**

FOR SALE - Prime Development Parcel. Approx. 1.5+/- acres of land available for development. 2 street frontages: 435 feet of frontage on Bethel. 245+/- feet of frontage on Ocean Hts. Ave. Currently has 1 small 600+/- sf building on site. Excellent traffic count / pattern. Situated directly across from ShopRite, Starbucks, Applebee\'s . This \"island\" contains Wendy's, CVS, Advanced Auto. The \"island\" is bound by New Rd / Route 9 / Ocean Heights Ave. and Bethel Road. Zoning is GB