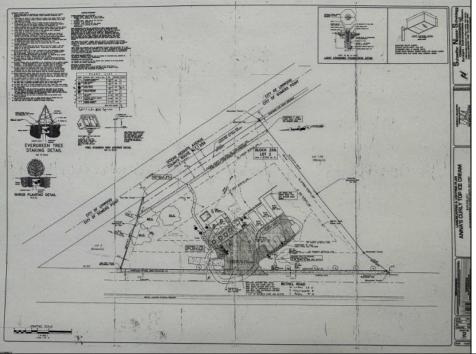

## **COMMENTS**

FOR SALE - Prime Development Parcel. Approx. 1.5+/- acres of land available for development. 2 street frontages: 435 feet of frontage on Bethel. 245+/- feet of frontage on Ocean Hts. Ave. Currently has 1 small 600+/- sf building on site. Excellent traffic count / pattern. Situated directly across from ShopRite, Starbucks, Applebee\'s . This \"island\" contains Wendy's, CVS, Advanced Auto. The \"island\" is bound by New Rd / Route 9 / Ocean Heights Ave. and Bethel Road. Zoning is GB