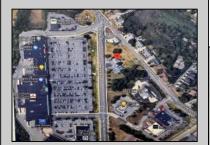

## **COMMENTS**

FOR SALE - Prime Development Parcel. Approx. 1.5+/- acres of land available for development. 2 street frontages: 435 feet of frontage on Bethel. 245+/- feet of frontage on Ocean Hts. Ave. Currently has 1 small 600+/- sf building on site. Excellent traffic count / pattern. Situated directly across from ShopRite, Starbucks, Applebee\'s . This \"island\" contains Wendy's, CVS, Advanced Auto. The \"island\" is bound by New Rd / Route 9 / Ocean Heights Ave. and Bethel Road. Zoning is GB