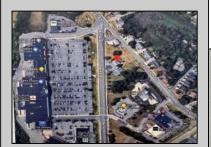

## **COMMENTS**

FOR SALE - Prime Development Parcel. Approx. 1.5+/- acres of land available for development. 2 street frontages: 435 feet of frontage on Bethel. 245+/- feet of frontage on Ocean Hts. Ave. Currently has 1 small 600+/- sf building on site. Excellent traffic count / pattern. Situated directly across from ShopRite, Starbucks, Applebee\'s . This \"island\" contains Wendy's, CVS, Advanced Auto. The \"island\" is bound by New Rd / Route 9 / Ocean Heights Ave. and Bethel Road. Zoning is GB