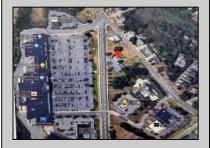

## COMMENTS

FOR SALE - Prime Development Parcel. Approx. 1.5+/- acres of land available for development. 2 street frontages: 435 feet of frontage on Bethel. 245+/- feet of frontage on Ocean Hts. Ave. Currently has 1 small 600+/- sf building on site. Excellent traffic count / pattern. Situated directly across from ShopRite, Starbucks, Applebee\'s . This \"island\" contains Wendy's, CVS, Advanced Auto. The \"island" is bound by New Rd / Route 9 / Ocean Heights Ave. and Bethel Road. Zoning is GB