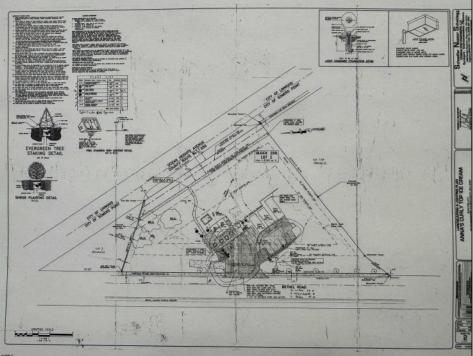

## COMMENTS

FOR SALE - Prime Development Parcel. Approx. 1.5+/- acres of land available for development. 2 street frontages: 435 feet of frontage on Bethel. 245+/- feet of frontage on Ocean Hts. Ave. Currently has 1 small 600+/- sf building on site. Excellent traffic count / pattern. Situated directly across from ShopRite, Starbucks, Applebee\'s . This \"island\" contains Wendy's, CVS, Advanced Auto. The \"island" is bound by New Rd / Route 9 / Ocean Heights Ave. and Bethel Road. Zoning is GB