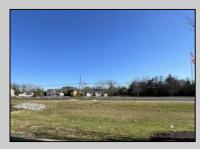

## COMMENTS

FOR SALE - Prime Development Parcel. Approx. 1.5+/- acres of land available for development. 2 street frontages: 435 feet of frontage on Bethel. 245+/- feet of frontage on Ocean Hts. Ave. Currently has 1 small 600+/- sf building on site. Excellent traffic count / pattern. Situated directly across from ShopRite, Starbucks, Applebee\'s . This \"island\" contains Wendy's, CVS, Advanced Auto. The \"island" is bound by New Rd / Route 9 / Ocean Heights Ave. and Bethel Road. Zoning is GB