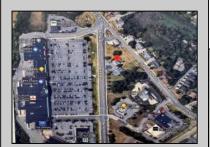

## **COMMENTS**

FOR SALE - Prime Development Parcel. Approx. 1.5+/- acres of land available for development. 2 street frontages: 435 feet of frontage on Bethel. 245+/- feet of frontage on Ocean Hts. Ave. Currently has 1 small 600+/- sf building on site. Excellent traffic count / pattern. Situated directly across from ShopRite, Starbucks, Applebee\'s . This \"island\" contains Wendy's, CVS, Advanced Auto. The \"island\" is bound by New Rd / Route 9 / Ocean Heights Ave. and Bethel Road. Zoning is GB