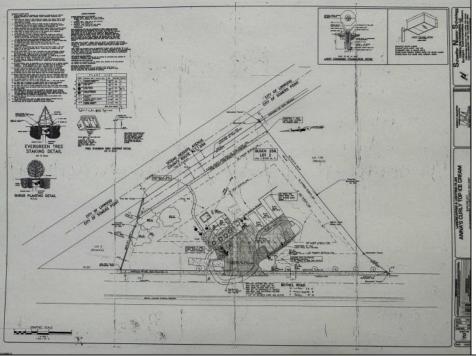

## **COMMENTS**

FOR SALE - Prime Development Parcel. Approx. 1.5+/- acres of land available for development. 2 street frontages: 435 feet of frontage on Bethel. 245+/- feet of frontage on Ocean Hts. Ave. Currently has 1 small 600+/- sf building on site. Excellent traffic count / pattern. Situated directly across from ShopRite, Starbucks, Applebee\'s . This \"island\" contains Wendy's, CVS, Advanced Auto. The \"island\" is bound by New Rd / Route 9 / Ocean Heights Ave. and Bethel Road. Zoning is GB