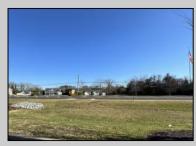

## COMMENTS

FOR SALE - Prime Development Parcel. Approx. 1.5+/- acres of land available for development. 2 street frontages: 435 feet of frontage on Bethel. 245+/- feet of frontage on Ocean Hts. Ave. Currently has 1 small 600+/- sf building on site. Excellent traffic count / pattern. Situated directly across from ShopRite, Starbucks, Applebee\'s . This \"island\" contains Wendy's, CVS, Advanced Auto. The \"island" is bound by New Rd / Route 9 / Ocean Heights Ave. and Bethel Road. Zoning is GB