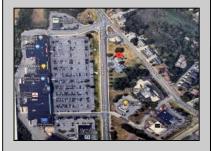

## COMMENTS

FOR SALE - Prime Development Parcel. Approx. 1.5+/- acres of land available for development. 2 street frontages: 435 feet of frontage on Bethel. 245+/- feet of frontage on Ocean Hts. Ave. Currently has 1 small 600+/- sf building on site. Excellent traffic count / pattern. Situated directly across from ShopRite, Starbucks, Applebee\'s . This \"island\" contains Wendy's, CVS, Advanced Auto. The \"island" is bound by New Rd / Route 9 / Ocean Heights Ave. and Bethel Road. Zoning is GB