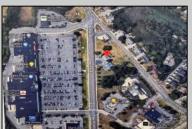

## **COMMENTS**

FOR SALE - Prime Development Parcel. Approx. 1.5+/- acres of land available for development. 2 street frontages: 435 feet of frontage on Bethel. 245+/- feet of frontage on Ocean Hts. Ave. Currently has 1 small 600+/- sf building on site. Excellent traffic count / pattern. Situated directly across from ShopRite, Starbucks, Applebee\'s . This \"island\" contains Wendy's, CVS, Advanced Auto. The \"island\" is bound by New Rd / Route 9 / Ocean Heights Ave. and Bethel Road. Zoning is GB