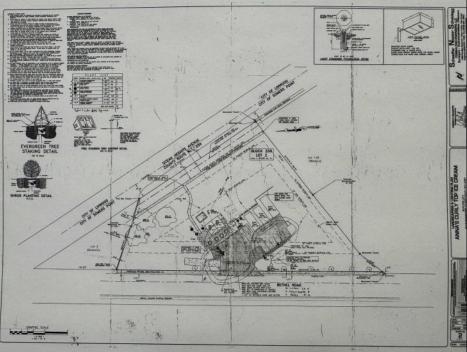

## **COMMENTS**

FOR SALE - Prime Development Parcel. Approx. 1.5+/- acres of land available for development. 2 street frontages: 435 feet of frontage on Bethel. 245+/- feet of frontage on Ocean Hts. Ave. Currently has 1 small 600+/- sf building on site. Excellent traffic count / pattern. Situated directly across from ShopRite, Starbucks, Applebee\'s . This \"island\" contains Wendy's, CVS, Advanced Auto. The \"island\" is bound by New Rd / Route 9 / Ocean Heights Ave. and Bethel Road. Zoning is GB