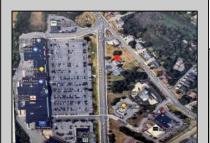

## **COMMENTS**

FOR SALE - Prime Development Parcel. Approx. 1.5+/- acres of land available for development. 2 street frontages: 435 feet of frontage on Bethel. 245+/- feet of frontage on Ocean Hts. Ave. Currently has 1 small 600+/- sf building on site. Excellent traffic count / pattern. Situated directly across from ShopRite, Starbucks, Applebee\'s . This \"island\" contains Wendy's, CVS, Advanced Auto. The \"island\" is bound by New Rd / Route 9 / Ocean Heights Ave. and Bethel Road. Zoning is GB