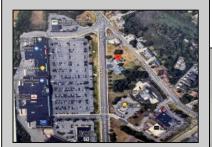

## **COMMENTS**

FOR SALE - Prime Development Parcel. Approx. 1.5+/- acres of land available for development. 2 street frontages: 435 feet of frontage on Bethel. 245+/- feet of frontage on Ocean Hts. Ave. Currently has 1 small 600+/- sf building on site. Excellent traffic count / pattern. Situated directly across from ShopRite, Starbucks, Applebee\'s . This \"island\" contains Wendy's, CVS, Advanced Auto. The \"island\" is bound by New Rd / Route 9 / Ocean Heights Ave. and Bethel Road. Zoning is GB