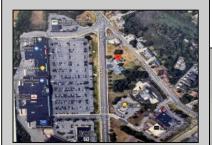

## **COMMENTS**

FOR SALE - Prime Development Parcel. Approx. 1.5+/- acres of land available for development. 2 street frontages: 435 feet of frontage on Bethel. 245+/- feet of frontage on Ocean Hts. Ave. Currently has 1 small 600+/- sf building on site. Excellent traffic count / pattern. Situated directly across from ShopRite, Starbucks, Applebee\'s . This \"island\" contains Wendy's, CVS, Advanced Auto. The \"island\" is bound by New Rd / Route 9 / Ocean Heights Ave. and Bethel Road. Zoning is GB