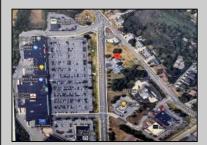

## **COMMENTS**

FOR SALE - Prime Development Parcel. Approx. 1.5+/- acres of land available for development. 2 street frontages: 435 feet of frontage on Bethel. 245+/- feet of frontage on Ocean Hts. Ave. Currently has 1 small 600+/- sf building on site. Excellent traffic count / pattern. Situated directly across from ShopRite, Starbucks, Applebee\'s . This \"island\" contains Wendy's, CVS, Advanced Auto. The \"island\" is bound by New Rd / Route 9 / Ocean Heights Ave. and Bethel Road. Zoning is GB