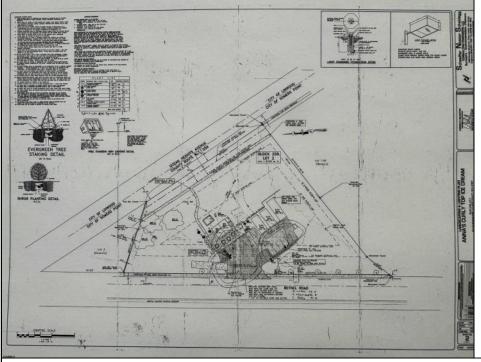

## **COMMENTS**

FOR SALE - Prime Development Parcel. Approx. 1.5+/- acres of land available for development. 2 street frontages: 435 feet of frontage on Bethel. 245+/- feet of frontage on Ocean Hts. Ave. Currently has 1 small 600+/- sf building on site. Excellent traffic count / pattern. Situated directly across from ShopRite, Starbucks, Applebee\'s . This \"island\" contains Wendy's, CVS, Advanced Auto. The \"island\" is bound by New Rd / Route 9 / Ocean Heights Ave. and Bethel Road. Zoning is GB