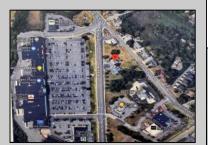

## **COMMENTS**

FOR SALE - Prime Development Parcel. Approx. 1.5+/- acres of land available for development. 2 street frontages: 435 feet of frontage on Bethel. 245+/- feet of frontage on Ocean Hts. Ave. Currently has 1 small 600+/- sf building on site. Excellent traffic count / pattern. Situated directly across from ShopRite, Starbucks, Applebee\'s . This \"island\" contains Wendy's, CVS, Advanced Auto. The \"island\" is bound by New Rd / Route 9 / Ocean Heights Ave. and Bethel Road. Zoning is GB