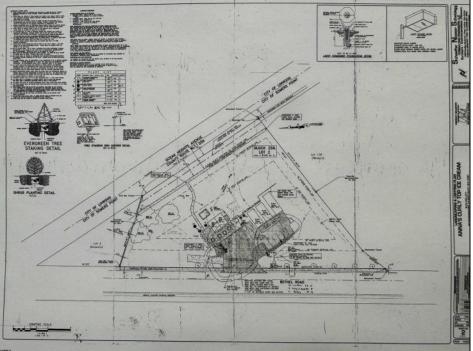

## **COMMENTS**

FOR SALE - Prime Development Parcel. Approx. 1.5+/- acres of land available for development. 2 street frontages: 435 feet of frontage on Bethel. 245+/- feet of frontage on Ocean Hts. Ave. Currently has 1 small 600+/- sf building on site. Excellent traffic count / pattern. Situated directly across from ShopRite, Starbucks, Applebee\'s . This \"island\" contains Wendy's, CVS, Advanced Auto. The \"island\" is bound by New Rd / Route 9 / Ocean Heights Ave. and Bethel Road. Zoning is GB