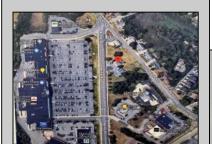

## **COMMENTS**

FOR SALE - Prime Development Parcel. Approx. 1.5+/- acres of land available for development. 2 street frontages: 435 feet of frontage on Bethel. 245+/- feet of frontage on Ocean Hts. Ave. Currently has 1 small 600+/- sf building on site. Excellent traffic count / pattern. Situated directly across from ShopRite, Starbucks, Applebee\'s . This \"island\" contains Wendy's, CVS, Advanced Auto. The \"island\" is bound by New Rd / Route 9 / Ocean Heights Ave. and Bethel Road. Zoning is GB