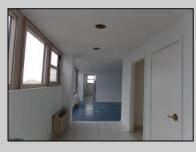

## COMMENTS

PENTHOUSE AT BRIGHTON TOWERS-PH4 - JUST REDUCED- 2 Bedroom/ 2.5 bath , with a massive 1618 SQ FT of Living space. Each bedroom conveniently have their own full bath. 1/2 Bath in the Entry hallway and a Spacious Living Room Dining Room area. Eat In Kitchen with Down beach Views. Stackable Washer/Dryer and Hot Water Heater in the unit. Freshly renovated with Fresh Paint, Tile Floors through-out most of the condo with new Laminate Floors in both bedrooms. Only 2 Penthouse units on this floor with private elevator access for those 2 units and private access from this unit to a Wraparound TWO 12 x 75 deck on the top floor (1800 SQ FT). Garage parking spaces are leased separately from the building and are on an as available basis. The Brighton Towers is Conveniently located 100 Ft from the Tropicana Casino, shops and Boardwalk. MAKE YOUR RESIDENCE HERE! Call TODAY!