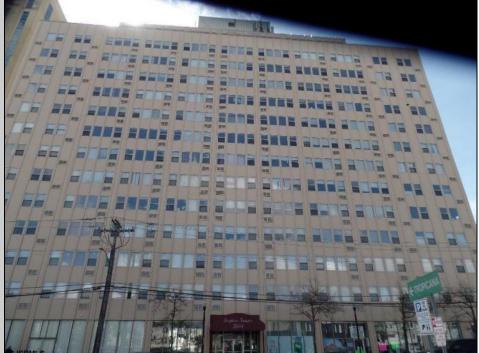

## COMMENTS

PENTHOUSE AT BRIGHTON TOWERS-PH4 - JUST REDUCED- 2 Bedroom/ 2.5 bath , with a massive 1618 SQ FT of Living space. Each bedroom conveniently have their own full bath. 1/2 Bath in the Entry hallway and a Spacious Living Room Dining Room area. Eat In Kitchen with Down beach Views. Stackable Washer/Dryer and Hot Water Heater in the unit. Freshly renovated with Fresh Paint, Tile Floors through-out most of the condo with new Laminate Floors in both bedrooms. Only 2 Penthouse units on this floor with private elevator access for those 2 units and private access from this unit to a Wraparound TWO 12 x 75 deck on the top floor (1800 SQ FT). Garage parking spaces are leased separately from the building and are on an as available basis. The Brighton Towers is Conveniently located 100 Ft from the Tropicana Casino, shops and Boardwalk. MAKE YOUR RESIDENCE HERE! Call TODAY!