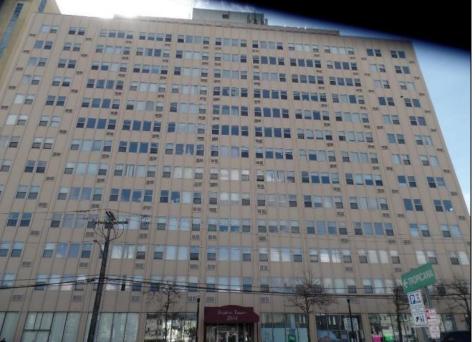

## **COMMENTS**

PENTHOUSE AT BRIGHTON TOWERS-PH4 - JUST REDUCED- 2 Bedroom/ 2.5 bath , with a massive 1618 SQ FT of Living space. Each bedroom conveniently have their own full bath. 1/2 Bath in the Entry hallway and a Spacious Living Room Dining Room area. Eat In Kitchen with Down beach Views. Stackable Washer/Dryer and Hot Water Heater in the unit. Freshly renovated with Fresh Paint, Tile Floors through-out most of the condo with new Laminate Floors in both bedrooms. Only 2 Penthouse units on this floor with private elevator access for those 2 units and private access from this unit to a Wraparound TWO 12 x 75 deck on the top floor (1800 SQ FT). Garage parking spaces are leased separately from the building and are on an as available basis. The Brighton Towers is Conveniently located 100 Ft from the Tropicana Casino, shops and Boardwalk. MAKE YOUR RESIDENCE HERE! Call TODAY!