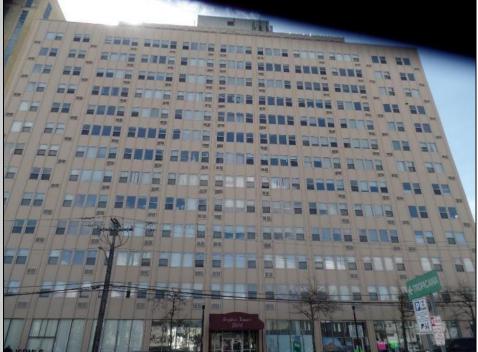

## COMMENTS

PENTHOUSE AT BRIGHTON TOWERS-PH4 - JUST REDUCED- 2 Bedroom/ 2.5 bath , with a massive 1618 SQ FT of Living space. Each bedroom conveniently have their own full bath. 1/2 Bath in the Entry hallway and a Spacious Living Room Dining Room area. Eat In Kitchen with Down beach Views. Stackable Washer/Dryer and Hot Water Heater in the unit. Freshly renovated with Fresh Paint, Tile Floors through-out most of the condo with new Laminate Floors in both bedrooms. Only 2 Penthouse units on this floor with private elevator access for those 2 units and private access from this unit to a Wraparound TWO 12 x 75 deck on the top floor (1800 SQ FT). Garage parking spaces are leased separately from the building and are on an as available basis. The Brighton Towers is Conveniently located 100 Ft from the Tropicana Casino, shops and Boardwalk. MAKE YOUR RESIDENCE HERE! Call TODAY!