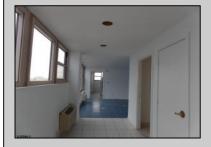

## **COMMENTS**

PENTHOUSE AT BRIGHTON TOWERS-PH4 - JUST REDUCED- 2 Bedroom/ 2.5 bath , with a massive 1618 SQ FT of Living space. Each bedroom conveniently have their own full bath. 1/2 Bath in the Entry hallway and a Spacious Living Room Dining Room area. Eat In Kitchen with Down beach Views. Stackable Washer/Dryer and Hot Water Heater in the unit. Freshly renovated with Fresh Paint, Tile Floors through-out most of the condo with new Laminate Floors in both bedrooms. Only 2 Penthouse units on this floor with private elevator access for those 2 units and private access from this unit to a Wraparound TWO 12 x 75 deck on the top floor (1800 SQ FT). Garage parking spaces are leased separately from the building and are on an as available basis. The Brighton Towers is Conveniently located 100 Ft from the Tropicana Casino, shops and Boardwalk. MAKE YOUR RESIDENCE HERE! Call TODAY!