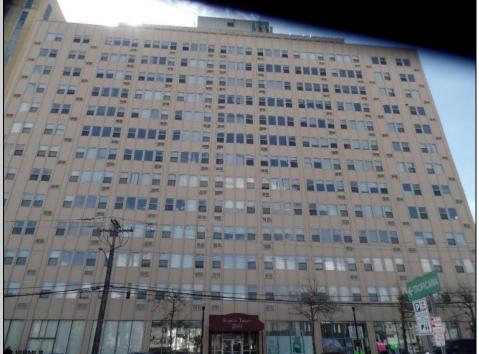

## COMMENTS

PENTHOUSE AT BRIGHTON TOWERS-PH4 - JUST REDUCED- 2 Bedroom/ 2.5 bath , with a massive 1618 SQ FT of Living space. Each bedroom conveniently have their own full bath. 1/2 Bath in the Entry hallway and a Spacious Living Room Dining Room area. Eat In Kitchen with Down beach Views. Stackable Washer/Dryer and Hot Water Heater in the unit. Freshly renovated with Fresh Paint, Tile Floors through-out most of the condo with new Laminate Floors in both bedrooms. Only 2 Penthouse units on this floor with private elevator access for those 2 units and private access from this unit to a Wraparound TWO 12 x 75 deck on the top floor (1800 SQ FT). Garage parking spaces are leased separately from the building and are on an as available basis. The Brighton Towers is Conveniently located 100 Ft from the Tropicana Casino, shops and Boardwalk. MAKE YOUR RESIDENCE HERE! Call TODAY!