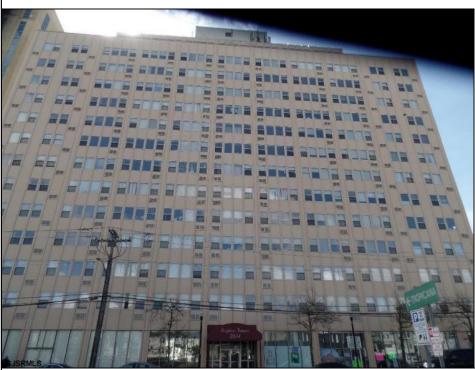

## **COMMENTS**

PENTHOUSE AT BRIGHTON TOWERS-PH4 - JUST REDUCED- 2 Bedroom/ 2.5 bath , with a massive 1618 SQ FT of Living space. Each bedroom conveniently have their own full bath. 1/2 Bath in the Entry hallway and a Spacious Living Room Dining Room area. Eat In Kitchen with Down beach Views. Stackable Washer/Dryer and Hot Water Heater in the unit. Freshly renovated with Fresh Paint, Tile Floors through-out most of the condo with new Laminate Floors in both bedrooms. Only 2 Penthouse units on this floor with private elevator access for those 2 units and private access from this unit to a Wraparound TWO 12 x 75 deck on the top floor (1800 SQ FT). Garage parking spaces are leased separately from the building and are on an as available basis. The Brighton Towers is Conveniently located 100 Ft from the Tropicana Casino, shops and Boardwalk. MAKE YOUR RESIDENCE HERE! Call TODAY!