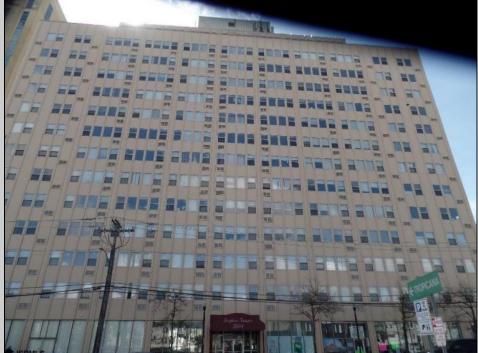

## COMMENTS

PENTHOUSE AT BRIGHTON TOWERS-PH4 - JUST REDUCED- 2 Bedroom/ 2.5 bath , with a massive 1618 SQ FT of Living space. Each bedroom conveniently have their own full bath. 1/2 Bath in the Entry hallway and a Spacious Living Room Dining Room area. Eat In Kitchen with Down beach Views. Stackable Washer/Dryer and Hot Water Heater in the unit. Freshly renovated with Fresh Paint, Tile Floors through-out most of the condo with new Laminate Floors in both bedrooms. Only 2 Penthouse units on this floor with private elevator access for those 2 units and private access from this unit to a Wraparound TWO 12 x 75 deck on the top floor (1800 SQ FT). Garage parking spaces are leased separately from the building and are on an as available basis. The Brighton Towers is Conveniently located 100 Ft from the Tropicana Casino, shops and Boardwalk. MAKE YOUR RESIDENCE HERE! Call TODAY!