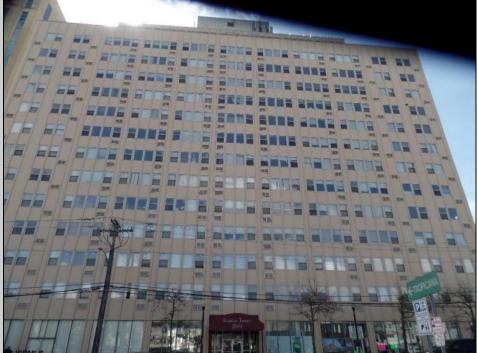

## COMMENTS

PENTHOUSE AT BRIGHTON TOWERS-PH4 - JUST REDUCED- 2 Bedroom/ 2.5 bath , with a massive 1618 SQ FT of Living space. Each bedroom conveniently have their own full bath. 1/2 Bath in the Entry hallway and a Spacious Living Room Dining Room area. Eat In Kitchen with Down beach Views. Stackable Washer/Dryer and Hot Water Heater in the unit. Freshly renovated with Fresh Paint, Tile Floors through-out most of the condo with new Laminate Floors in both bedrooms. Only 2 Penthouse units on this floor with private elevator access for those 2 units and private access from this unit to a Wraparound TWO 12 x 75 deck on the top floor (1800 SQ FT). Garage parking spaces are leased separately from the building and are on an as available basis. The Brighton Towers is Conveniently located 100 Ft from the Tropicana Casino, shops and Boardwalk. MAKE YOUR RESIDENCE HERE! Call TODAY!