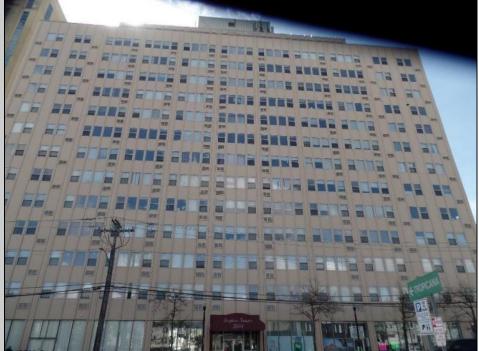

## COMMENTS

PENTHOUSE AT BRIGHTON TOWERS-PH4 - JUST REDUCED- 2 Bedroom/ 2.5 bath , with a massive 1618 SQ FT of Living space. Each bedroom conveniently have their own full bath. 1/2 Bath in the Entry hallway and a Spacious Living Room Dining Room area. Eat In Kitchen with Down beach Views. Stackable Washer/Dryer and Hot Water Heater in the unit. Freshly renovated with Fresh Paint, Tile Floors through-out most of the condo with new Laminate Floors in both bedrooms. Only 2 Penthouse units on this floor with private elevator access for those 2 units and private access from this unit to a Wraparound TWO 12 x 75 deck on the top floor (1800 SQ FT). Garage parking spaces are leased separately from the building and are on an as available basis. The Brighton Towers is Conveniently located 100 Ft from the Tropicana Casino, shops and Boardwalk. MAKE YOUR RESIDENCE HERE! Call TODAY!