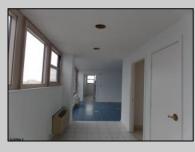

## COMMENTS

PENTHOUSE AT BRIGHTON TOWERS-PH4 - JUST REDUCED- 2 Bedroom/ 2.5 bath , with a massive 1618 SQ FT of Living space. Each bedroom conveniently have their own full bath. 1/2 Bath in the Entry hallway and a Spacious Living Room Dining Room area. Eat In Kitchen with Down beach Views. Stackable Washer/Dryer and Hot Water Heater in the unit. Freshly renovated with Fresh Paint, Tile Floors through-out most of the condo with new Laminate Floors in both bedrooms. Only 2 Penthouse units on this floor with private elevator access for those 2 units and private access from this unit to a Wraparound TWO 12 x 75 deck on the top floor (1800 SQ FT). Garage parking spaces are leased separately from the building and are on an as available basis. The Brighton Towers is Conveniently located 100 Ft from the Tropicana Casino, shops and Boardwalk. MAKE YOUR RESIDENCE HERE! Call TODAY!