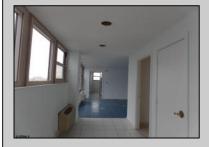

## **COMMENTS**

PENTHOUSE AT BRIGHTON TOWERS-PH4 - JUST REDUCED- 2 Bedroom/ 2.5 bath , with a massive 1618 SQ FT of Living space. Each bedroom conveniently have their own full bath. 1/2 Bath in the Entry hallway and a Spacious Living Room Dining Room area. Eat In Kitchen with Down beach Views. Stackable Washer/Dryer and Hot Water Heater in the unit. Freshly renovated with Fresh Paint, Tile Floors through-out most of the condo with new Laminate Floors in both bedrooms. Only 2 Penthouse units on this floor with private elevator access for those 2 units and private access from this unit to a Wraparound TWO 12 x 75 deck on the top floor (1800 SQ FT). Garage parking spaces are leased separately from the building and are on an as available basis. The Brighton Towers is Conveniently located 100 Ft from the Tropicana Casino, shops and Boardwalk. MAKE YOUR RESIDENCE HERE! Call TODAY!