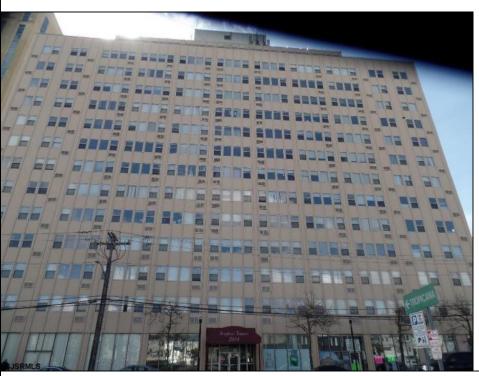

## **COMMENTS**

PENTHOUSE AT BRIGHTON TOWERS-PH4 - JUST REDUCED- 2 Bedroom/ 2.5 bath , with a massive 1618 SQ FT of Living space. Each bedroom conveniently have their own full bath. 1/2 Bath in the Entry hallway and a Spacious Living Room Dining Room area. Eat In Kitchen with Down beach Views. Stackable Washer/Dryer and Hot Water Heater in the unit. Freshly renovated with Fresh Paint, Tile Floors through-out most of the condo with new Laminate Floors in both bedrooms. Only 2 Penthouse units on this floor with private elevator access for those 2 units and private access from this unit to a Wraparound TWO 12 x 75 deck on the top floor (1800 SQ FT). Garage parking spaces are leased separately from the building and are on an as available basis. The Brighton Towers is Conveniently located 100 Ft from the Tropicana Casino, shops and Boardwalk. MAKE YOUR RESIDENCE HERE! Call TODAY!