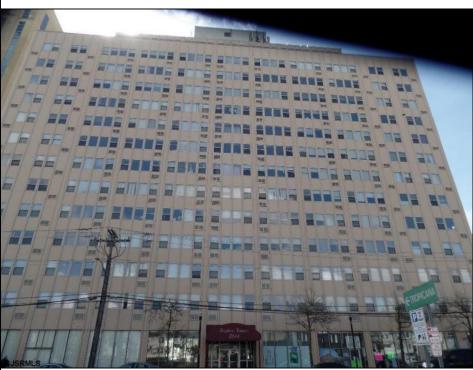

## **COMMENTS**

PENTHOUSE AT BRIGHTON TOWERS-PH4 - JUST REDUCED- 2 Bedroom/ 2.5 bath , with a massive 1618 SQ FT of Living space. Each bedroom conveniently have their own full bath. 1/2 Bath in the Entry hallway and a Spacious Living Room Dining Room area. Eat In Kitchen with Down beach Views. Stackable Washer/Dryer and Hot Water Heater in the unit. Freshly renovated with Fresh Paint, Tile Floors through-out most of the condo with new Laminate Floors in both bedrooms. Only 2 Penthouse units on this floor with private elevator access for those 2 units and private access from this unit to a Wraparound TWO 12 x 75 deck on the top floor (1800 SQ FT). Garage parking spaces are leased separately from the building and are on an as available basis. The Brighton Towers is Conveniently located 100 Ft from the Tropicana Casino, shops and Boardwalk. MAKE YOUR RESIDENCE HERE! Call TODAY!