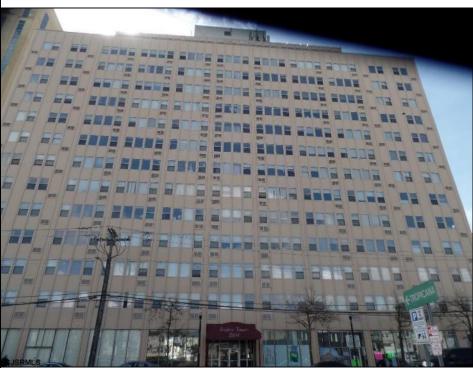

## **COMMENTS**

PENTHOUSE AT BRIGHTON TOWERS-PH4 - JUST REDUCED- 2 Bedroom/ 2.5 bath , with a massive 1618 SQ FT of Living space. Each bedroom conveniently have their own full bath. 1/2 Bath in the Entry hallway and a Spacious Living Room Dining Room area. Eat In Kitchen with Down beach Views. Stackable Washer/Dryer and Hot Water Heater in the unit. Freshly renovated with Fresh Paint, Tile Floors through-out most of the condo with new Laminate Floors in both bedrooms. Only 2 Penthouse units on this floor with private elevator access for those 2 units and private access from this unit to a Wraparound TWO 12 x 75 deck on the top floor (1800 SQ FT). Garage parking spaces are leased separately from the building and are on an as available basis. The Brighton Towers is Conveniently located 100 Ft from the Tropicana Casino, shops and Boardwalk. MAKE YOUR RESIDENCE HERE! Call TODAY!