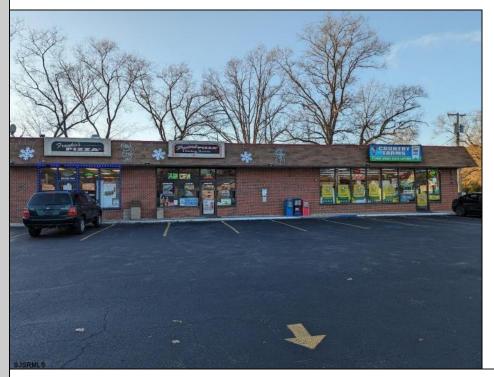

Berger Realty, Inc. 3160 Asbury Avenue Ocean City, NJ 08226 1-877-237-4371 / 609-399-0076 info@bergerrealty.com

565 Route 50 Mays Landing, NJ 08330

Asking \$699,000.00

## COMMENTS

This property is being sold As-Is and subject to 2 lease agreements. Pizzerial's lease expires in June 2024, but has given verbal confirmation to renew. Convenience storely lease expires in May 2025. Tenants responsible for maintenance and repairs of HVAC, plumbing, water heater and roof. Landlord responsible for replacement only. Parking lot was seal coated in 2023. Landlord pays property taxes and insurance. Tenants maintain their own business insurance. Tenants pay all of their own utilities.