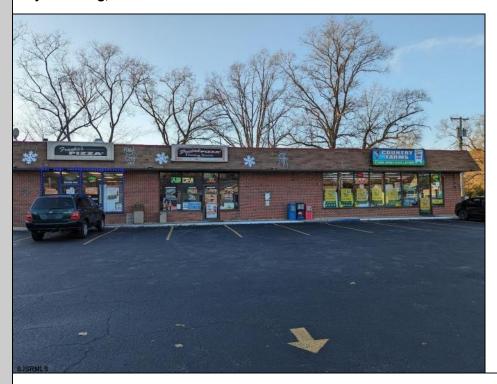

Berger Realty, Inc. 3160 Asbury Avenue Ocean City, NJ 08226 1-877-237-4371 / 609-399-0076 ☑ info@bergerrealty.com

565 Route 50 Mays Landing, NJ 08330

Asking \$699,000.00

## **COMMENTS**

This property is being sold As-Is and subject to 2 lease agreements. Pizzeria\'s lease expires in June 2024, but has given verbal confirmation to renew. Convenience store\'s lease expires in May 2025. Tenants responsible for maintenance and repairs of HVAC, plumbing, water heater and roof. Landlord responsible for replacement only. Parking lot was seal coated in 2023. Landlord pays property taxes and insurance. Tenants maintain their own business insurance. Tenants pay all of their own utilities.