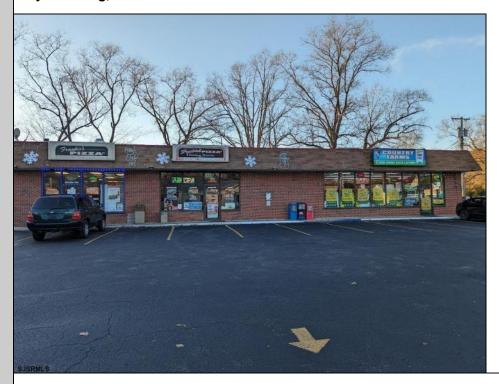

Berger Realty, Inc. 3160 Asbury Avenue Ocean City, NJ 08226 1-877-237-4371 / 609-399-0076 ☑ info@bergerrealty.com

565 Route 50 Mays Landing, NJ 08330

Asking \$699,000.00

## **COMMENTS**

This property is being sold As-Is and subject to 2 lease agreements. Pizzerial's lease expires in June 2024, but has given verbal confirmation to renew. Convenience store\s lease expires in May 2025. Tenants responsible for maintenance and repairs of HVAC, plumbing, water heater and roof. Landlord responsible for replacement only. Parking lot was seal coated in 2023. Landlord pays property taxes and insurance. Tenants maintain their own business insurance. Tenants pay all of their own utilities.