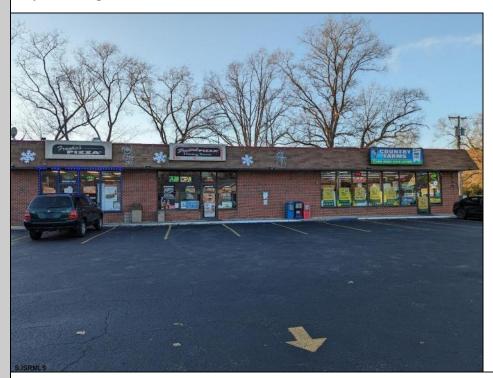

Berger Realty, Inc 1330 Bay Avenue Ocean City, NJ 08226 609-391-1330/609-391-1300

info@bergerrealty.com

565 Route 50 Mays Landing, NJ 08330

Asking \$699,000.00

## **COMMENTS**

This property is being sold As-Is and subject to 2 lease agreements. Pizzerial's lease expires in June 2024, but has given verbal confirmation to renew. Convenience store\s lease expires in May 2025. Tenants responsible for maintenance and repairs of HVAC, plumbing, water heater and roof. Landlord responsible for replacement only. Parking lot was seal coated in 2023. Landlord pays property taxes and insurance. Tenants maintain their own business insurance. Tenants pay all of their own utilities.