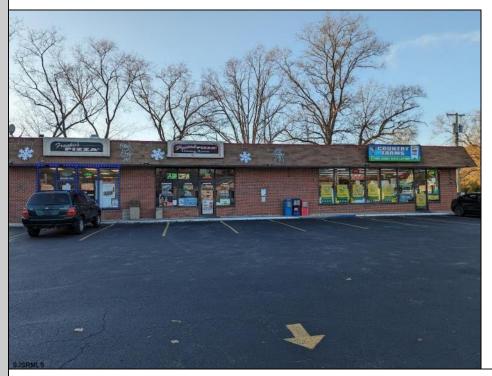

Ocean 17 1670 Boardwalk Ocean City, NJ 08226 609-391-0500 oc17@BergerRealty.com

565 Route 50 Mays Landing, NJ 08330

Asking \$699,000.00

## COMMENTS

This property is being sold As-Is and subject to 2 lease agreements. Pizzerial's lease expires in June 2024, but has given verbal confirmation to renew. Convenience storely lease expires in May 2025. Tenants responsible for maintenance and repairs of HVAC, plumbing, water heater and roof. Landlord responsible for replacement only. Parking lot was seal coated in 2023. Landlord pays property taxes and insurance. Tenants maintain their own business insurance. Tenants pay all of their own utilities.