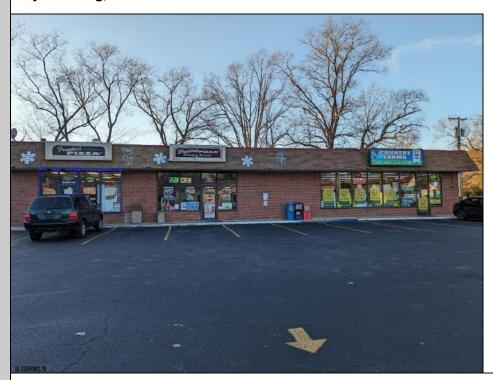

## **COMMENTS**

This property is being sold As-Is and subject to 2 lease agreements. Pizzerial's lease expires in June 2024, but has given verbal confirmation to renew. Convenience store\s lease expires in May 2025. Tenants responsible for maintenance and repairs of HVAC, plumbing, water heater and roof. Landlord responsible for replacement only. Parking lot was seal coated in 2023. Landlord pays property taxes and insurance. Tenants maintain their own business insurance. Tenants pay all of their own utilities.