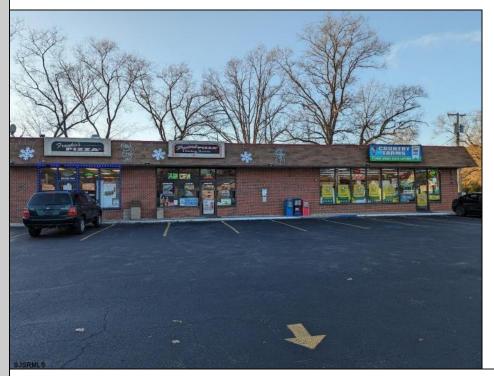

## COMMENTS

This property is being sold As-Is and subject to 2 lease agreements. Pizzerial's lease expires in June 2024, but has given verbal confirmation to renew. Convenience storel's lease expires in May 2025. Tenants responsible for maintenance and repairs of HVAC, plumbing, water heater and roof. Landlord responsible for replacement only. Parking lot was seal coated in 2023. Landlord pays property taxes and insurance. Tenants maintain their own business insurance. Tenants pay all of their own utilities.