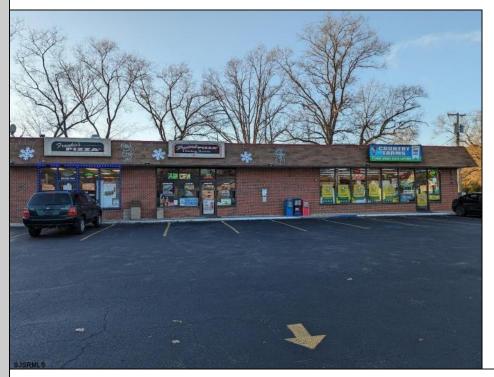

Ocean 17 1670 Boardwalk Ocean City, NJ 08226 609-391-0500 oc17@BergerRealty.com

565 Route 50 Mays Landing, NJ 08330

Asking \$699,000.00

## COMMENTS

This property is being sold As-Is and subject to 2 lease agreements. Pizzerial's lease expires in June 2024, but has given verbal confirmation to renew. Convenience storely lease expires in May 2025. Tenants responsible for maintenance and repairs of HVAC, plumbing, water heater and roof. Landlord responsible for replacement only. Parking lot was seal coated in 2023. Landlord pays property taxes and insurance. Tenants maintain their own business insurance. Tenants pay all of their own utilities.