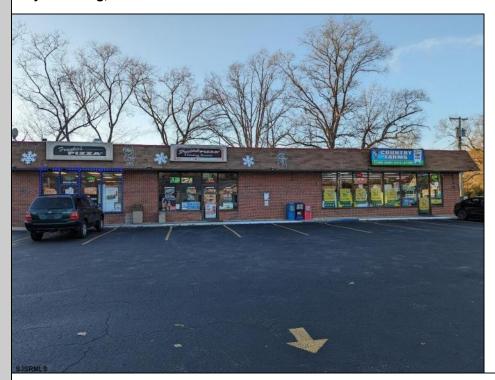

Berger Realty, Inc. 3160 Asbury Avenue Ocean City, NJ 08226 1-877-237-4371 / 609-399-0076 ☑ info@bergerrealty.com

565 Route 50 Mays Landing, NJ 08330

Asking \$699,000.00

## **COMMENTS**

This property is being sold As-Is and subject to 2 lease agreements. Pizzerial's lease expires in June 2024, but has given verbal confirmation to renew. Convenience store\s lease expires in May 2025. Tenants responsible for maintenance and repairs of HVAC, plumbing, water heater and roof. Landlord responsible for replacement only. Parking lot was seal coated in 2023. Landlord pays property taxes and insurance. Tenants maintain their own business insurance. Tenants pay all of their own utilities.