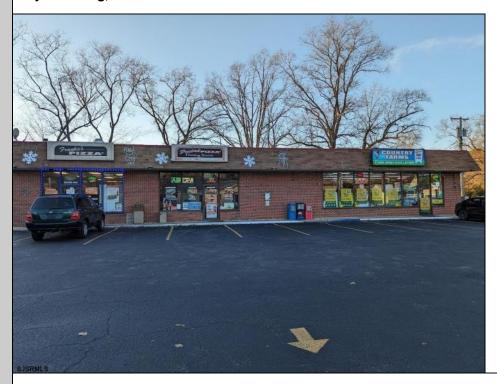

## **COMMENTS**

This property is being sold As-Is and subject to 2 lease agreements. Pizzeria\'s lease expires in June 2024, but has given verbal confirmation to renew. Convenience store\'s lease expires in May 2025. Tenants responsible for maintenance and repairs of HVAC, plumbing, water heater and roof. Landlord responsible for replacement only. Parking lot was seal coated in 2023. Landlord pays property taxes and insurance. Tenants maintain their own business insurance. Tenants pay all of their own utilities.