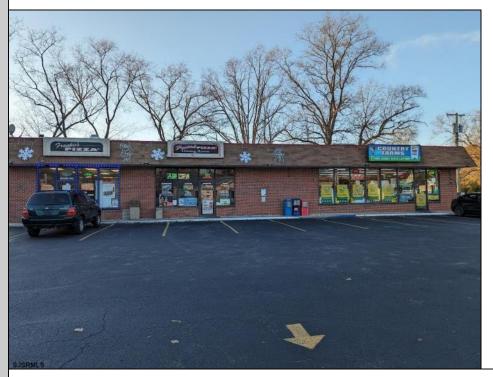

Berger Realty, Inc 1330 Bay Avenue Ocean City, NJ 08226 609-391-1330/609-391-1300 info@bergerrealty.com

565 Route 50 Mays Landing, NJ 08330

Asking \$699,000.00

## COMMENTS

This property is being sold As-Is and subject to 2 lease agreements. Pizzerial's lease expires in June 2024, but has given verbal confirmation to renew. Convenience storel's lease expires in May 2025. Tenants responsible for maintenance and repairs of HVAC, plumbing, water heater and roof. Landlord responsible for replacement only. Parking lot was seal coated in 2023. Landlord pays property taxes and insurance. Tenants maintain their own business insurance. Tenants pay all of their own utilities.