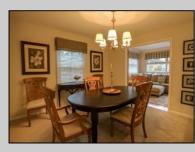

## COMMENTS

10033 Corinthian Drive is a well maintained 5 bedroom, 3 full bath traditional floor plan home with a one car attached garage on quiet residential street within walking distance to the Stone Harbor town center. Built in 1987, the home was renovated in 2007 with new kitchen and new baths. The 1st floor offers living room, dining room, eat-in kitchen, den/family room, bedroom and full bath plus rear deck with awning, spacious backyard and attached garage on 60\'x90\' lot with large back yard. The 2nd floor offers master suite with private bath, two closets, porch plus 3additional bedrooms, shared full bath and an additional sun deck. OUTSTANDING OPPORTUNITY!! This home is ready, MOVE INCONDITON, for your 2024 summer vacation time in Stone Harbor.