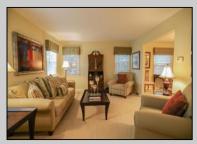

## COMMENTS

10033 Corinthian Drive is a well maintained 5 bedroom, 3 full bath traditional floor plan home with a one car attached garage on quiet residential street within walking distance to the Stone Harbor town center. Built in 1987, the home was renovated in 2007 with new kitchen and new baths. The 1st floor offers living room, dining room, eat-in kitchen, den/family room, bedroom and full bath plus rear deck with awning, spacious backyard and attached garage on 60\'x90\' lot with large back yard. The 2nd floor offers master suite with private bath, two closets, porch plus 3additional bedrooms, shared full bath and an additional sun deck. OUTSTANDING OPPORTUNITY!! This home is ready, MOVE INCONDITON, for your 2024 summer vacation time in Stone Harbor.