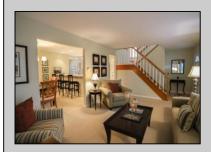

## COMMENTS

10033 Corinthian Drive is a well maintained 5 bedroom, 3 full bath traditional floor plan home with a one car attached garage on quiet residential street within walking distance to the Stone Harbor town center. Built in 1987, the home was renovated in 2007 with new kitchen and new baths. The 1st floor offers living room, dining room, eat-in kitchen, den/family room, bedroom and full bath plus rear deck with awning, spacious backyard and attached garage on 60\'x90\' lot with large back yard. The 2nd floor offers master suite with private bath, two closets, porch plus 3additional bedrooms, shared full bath and an additional sun deck. OUTSTANDING OPPORTUNITY!! This home is ready, MOVE INCONDITON, for your 2024 summer vacation time in Stone Harbor.