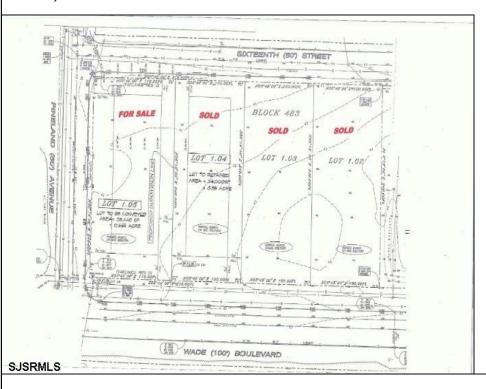

## COMMENTS

Site can support a wide range of concepts. Will build to suit, from 2,000 to 9,000 sf (subject to approvals), warehouse, flex space or commercial. Or, offering commercial condos for sale or lease from 2,000 sf each. OH door, warehouse and office space fit up to suit tenants needs. I-1 (INDUSTRIAL PARK) Zone: Permitted uses include a wide variety of warehousing, light manufacturing, office, and business services. And new ordinances permit cannabis uses for NJ licenses Class 1,2,3 and 4 uses, subject to all approvals. Site is also located in the Urban Enterprise Zone. Listing agent is co-owner of property, both sellers are licensed NJ real estate agents.

## PROPERTY DETAILS