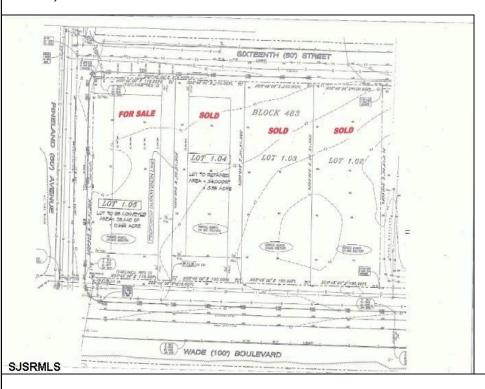

## COMMENTS

Site can support a wide range of concepts. Will build to suit, from 2,000 to 9,000 sf (subject to approvals), warehouse, flex space or commercial. Or, offering commercial condos for sale or lease from 2,000 sf each. OH door, warehouse and office space fit up to suit tenants needs. I-1 (INDUSTRIAL PARK) Zone: Permitted uses include a wide variety of warehousing, light manufacturing, office, and business services. And new ordinances permit cannabis uses for NJ licenses Class 1,2,3 and 4 uses, subject to all approvals. Site is also located in the Urban Enterprise Zone. Listing agent is co-owner of property, both sellers are licensed NJ real estate agents.